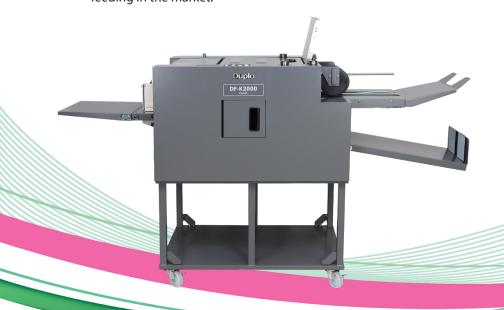

## DF-K2000 Thick Paper Folder/Creaser

## **Sales Sheet**

The DF-K2000 Thick Paper Creaser/Folder offers high speed creasing and folding up to 5,000 sheets an hour. The demand for digital color output on heavier stocks is getting more popular and creasing before folding prevents toner cracking. The DF-K2000 is perfect for finishing menus, greeting cards, book covers, and more. Perform creasing with folding, crease only, or folding only on uncoated and coated paper up to 400gsm.

Job set up is easily done via the color touchscreen panel. Simply select a standard paper size or enter a custom size from 4.73" x 7.17" up to 12.24" x 25.98". The DF-K2000 automatically detects standard paper sizes with the adjustment of side guides. The DF-K2000 automatically detects five of the most popular paper sizes: letter, legal, ledger, half letter, and half legal. Up to 30 custom jobs can be stored in memory.

For folding thick paper, the DF-K2000 includes a wide and narrow crease. Up to 16 creases can be applied with a minimum distance of 0.078" (2mm).

The DF-K2000 comes equipped with an air suction feed system, side air separation, optical and ultrasonic sensors providing the most reliable feeding in the market.