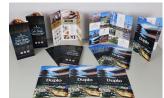

## **Sales Sheet**

The DF-K2000 Thick Paper Creaser/Folder offers high speed creasing and folding up to 5,000 sheets an hour. The demand for digital color output on heavier stocks is getting more popular and creasing before folding prevents toner cracking. The DF-K2000 is perfect for finishing menus, greeting cards, book covers, and more. Perform creasing with folding, crease only, or folding only on uncoated and coated paper up to 400gsm.