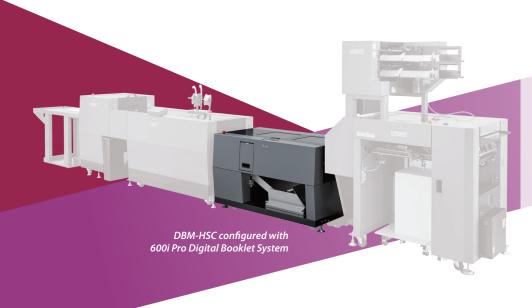

# DBM-HSC

## **High Speed Creaser**

- Auto creaser for 600i Pro and 600i
  Digital Booklet Systems
- Optional slitting module for fullbleed finishing
- Processes up to 285 sheets per minute
- Automated set up and changeovers

### Add In-Line Finishing to your Bookletmaking

The DBM-HSC High Speed Creaser brings in-line creasing and slitting to your Duplo 600i Pro and 600i Digital Booklet System.

Creasing the cover and innermost sheets prior to folding prevents toner cracking and results in cleaner folds. The slitting module (optional) trims the head and foot of each sheet, up to 1" per side, giving your booklets a full-bleed finish. Waste is deposited into an external bin for easy removal. By performing the slitting in-line, you can eliminate the task of pre-cutting the sheets on a guillotine cutter.