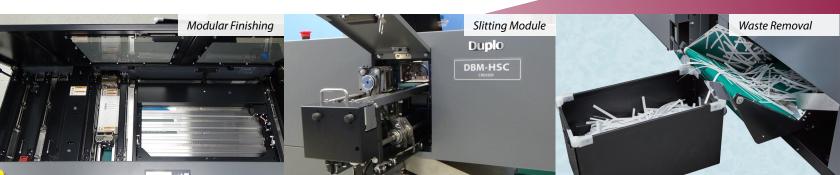

### Add In-Line Finishing to your Bookletmaking

The DBM-HSC High Speed Creaser brings in-line creasing and slitting to your Duplo 600i Pro and 600i Digital Booklet System.

Creasing the cover and innermost sheets prior to folding prevents toner cracking and results in cleaner folds. The slitting module (optional) trims the head and foot of each sheet, up to 1" per side, giving your booklets a full-bleed finish. Waste is deposited into an external bin for easy removal. By performing the slitting in-line, you can eliminate the task of pre-cutting the sheets on a guillotine cutter.

The DBM-HSC is programmed via the user-friendly PC Controller software on the system. Simply select the paper size and the creaser/slitter will automatically move into position without any tooling required.