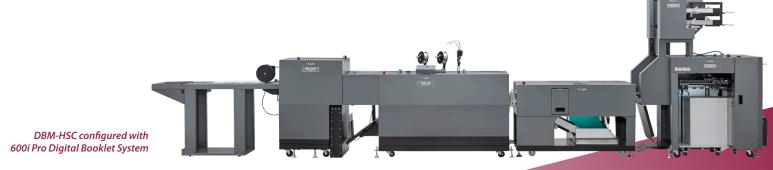

# DBM-HSC

## **High Speed Creaser**

- Auto creaser for 600i Pro and 600i
  Digital Booklet Systems
- Optional slitting module for fullbleed finishing
- Processes up to 285 sheets per minute
- Automated set up and changeovers

### Add In-Line Finishing to your Bookletmaking

The DBM-HSC High Speed Creaser brings in-line creasing and slitting to your Duplo 600i Pro and 600i Digital Booklet System.

Creasing the cover and innermost sheets prior to folding prevents toner cracking and results in cleaner folds. The slitting module (optional) trims the head and foot of each sheet, up to 1" per side, giving your booklets a full-bleed finish. Waste is deposited into an external bin for easy removal. By performing the slitting in-line, you can eliminate the task of pre-cutting the sheets on a guillotine cutter.