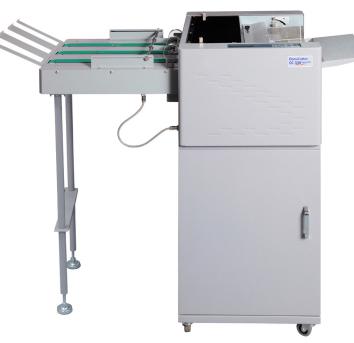

# **DocuCutter CC-330 Card** Cutter

The CC-330 Card Cutter finishes a variety of digital color pieces including business cards, postcards, greeting cards, and photos printed on a wide range of paper sizes up to 13" x 19". Extremely simple to use and with speeds up to 240 business cards per minute, the CC-330 provides an efficient finishing solution for mid-volume jobs. Easily-interchangeable and optional slitter cassettes enable users to finish various types of applications in a matter of minutes.

The CC-330 offers a small footprint and comes with a stand to easily fit into any office or production environment. Finished pieces are delivered into a catch tray or the optional 15" stacking conveyor can be added. Waste is deposited into a bin inside the stand for easy removal. Compact and easy to use, the CC-330 eliminates cutting or slitting sheets by hand and brings efficiency to any operation.