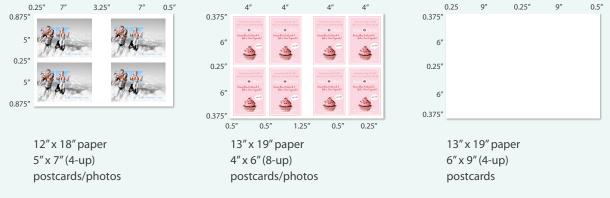

#### 3. OPTIONAL SLITTER CASSETTE B\* (TWO NECESSARY): WITH 2 MARGIN (WIDTHS FROM 5"TO 6") AND 1 CENTER GUTTER SLITTERS

\* Blade positions are fixed.