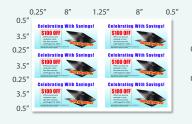

#### **1. STANDARD SLITTER CASSETTE**

12" x 18" paper 2" x 3.5" (24-up) full-bleed business cards

12" x 17" paper 2" x 3.5" (24-up) business cards

12" x 18" paper 3.5" x 8" (6-up) insert cards/greeting cards