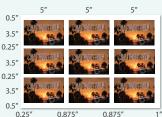

#### **1. STANDARD SLITTER CASSETTE**

12" x 18" paper 2" x 3.5" (24-up) full-bleed business cards

12" x 17" paper 2" x 3.5" (24-up) business cards

12" x 18" paper 3.5" x 8" (6-up) insert cards/greeting cards