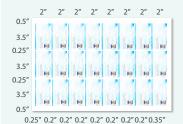

#### **1. STANDARD SLITTER CASSETTE**

12" x 18" paper 2" x 3.5" (24-up) full-bleed business cards

12" x 17" paper 2" x 3.5" (24-up) business cards

12" x 18" paper 3.5" x 8" (6-up) insert cards/greeting cards