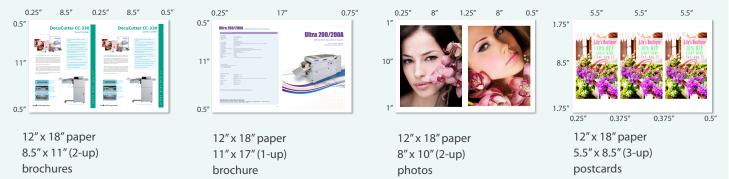

#### 2. OPTIONAL SLITTER CASSETTE A\* (THREE NECESSARY): WITH 2 MARGIN SLITTERS (WIDTHS FROM 8.5" TO 11")