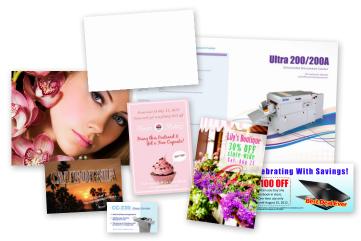

# **DocuCutter CC-330 Card** Cutter

The CC-330 Card Cutter finishes a variety of digital color pieces including business cards, postcards, greeting cards, and photos printed on a wide range of paper sizes up to 13" x 19". Extremely simple to use and with speeds up to 240 business cards per minute, the CC-330 provides an efficient finishing solution for mid-volume jobs. Easily-interchangeable and optional slitter cassettes enable users to finish various types of applications in a matter of minutes.

- Ideal for mid-volume digital print shops or in-plants
- User-friendly, compact and affordable in price
- Ideal for full-bleed business card applications with standard slitter cassette
- Also great for postcard, greeting card, and photo applications with optional slitter cassettes
- Accepts a wide range of paper stocks up to 110 lb. cover/300 qsm\*
- Paper weight adjustment for heavier stock
- Accepts letter, legal, ledger, 12" x 18", 13" x 19" sized documents
- Up to 240 business cards per minute
- 7 pre-programmed jobs & 6 programmable jobs
- Cut mark sensor for top and bottom cutting accuracy to compensate for image shift
- ±0.2 mm cut and slit accuracy