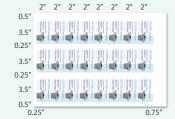

weight adjustment for heavier stock
- Accepts letter, legal, ledger, 12" x 18", 13" x 19" sized documents
- Up to 240 business cards per minute
- 7 pre-programmed jobs & 6 programmable jobs
- Cut mark sensor for top and bottom cutting accuracy to compensate for image shift
- ±0.2 mm cut and slit accuracy

\* Works with some gloss and coated stocks- testing is required and available for free.



operator control panel, with LCD display

Easy, user-friendly

feed wheels for consistent feeding



**Duplo USA Corporation** 

High-capacity feeder with three feed rollers plus two auxiliary

Easily-interchangeable cassette design



## DocuCutter CC-330 Card Cutter

#### A P P L I C A T I O N S

#### **1. STANDARD SLITTER CASSETTE**



12" x 18" paper 2" x 3.5" (24-up) full-bleed business cards



12" x 17" paper 2" x 3.5" (24-up) business cards



12" x 18" paper 3.5" x 8" (6-up) insert cards/greeting cards



12" x 18" paper 3.5" x 5" (9-up) postcards

#### 2. OPTIONAL SLITTER CASSETTE A\* (THREE NECESSARY): WITH 2 MARGIN SLITTERS (WIDTHS FROM 8.5" TO 11")



#### 3. OPTIONAL SLITTER CASSETTE B\* (TWO NECESSARY): WITH 2 MARGIN (WIDTHS FROM 5"TO 6") AND 1 CENTER GUTTER SLITTERS



\* Blade positions are fixed.

#### S P E C I F I C A T I O N S

| SPEED                   | Up to 240 business cards per minute         | POWER SOURCE                                                                                                                                                                                                                              | 110/220V 50/60Hz 1.2A